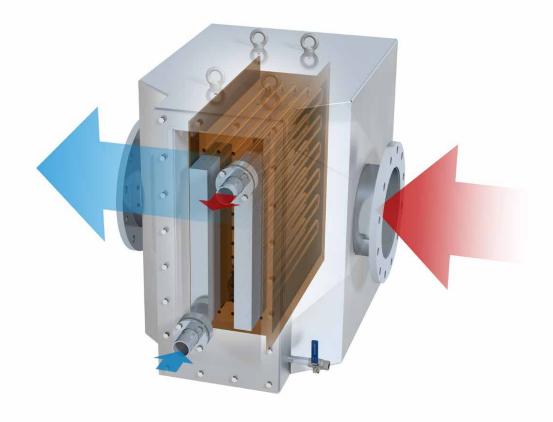

# Function:

Compressed air flows into the heat exchanger via the air pipe, through the cooling coil, in which the cooling agent circulates.