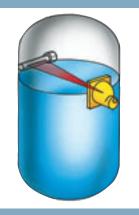

#### **The Function**

The operation of the measuring system is based on the application of the radiometric measuring principle, i.e. the physical law of absorption of gamma radiation as it passes through matter. This measuring principle has been proved successful on the most difficult applications for many years now. An arrangement of a level alarm switch is shown in picture 1. The shielded radiation source  $\square$  is installed outside the vessel at the height at which the alarm must be indicated. The radiation detector  $\square$ , is mounted at the same height on the opposite side of the vessel. The detector signal is transmitted via a two-core standard cable to the evaluation unit  $\square$ .