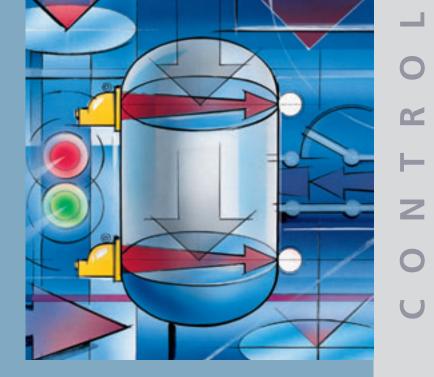

#### **The Function**

The operation of the measuring system is based on the application of the radiometric measuring principle, i.e. the physical law of absorption of gamma radiation as it passes through matter. This measuring principle has been proved successful on the most difficult applications for many years now. An arrangement of a level alarm switch is shown in picture 1. The shielded radiation source  $\square$  is installed outside the vessel at the height at which the alarm must be indicated. The radiation detector  $\square$ , is mounted at the same height on the opposite side of the vessel. The detector signal is transmitted via a two-core standard cable to the evaluation unit  $\square$ .