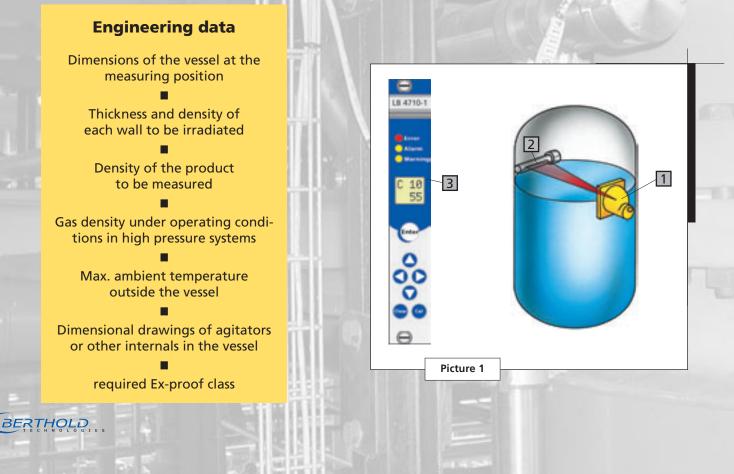

#### **The Function**

The operation of the measuring system is based on the application of the radiometric measuring principle, i.e. the physical law of absorption of gamma radiation as it passes through matter. This measuring principle has been proved successful on the most difficult applications for many years now. An arrangement of a level alarm switch is shown in picture 1. The shielded radiation source  $\square$  is installed outside the vessel at the height at which the alarm must be indicated. The radiation detector  $\square$ , is mounted at the same height on the opposite side of the vessel. The detector signal is transmitted via a two-core standard cable to the evaluation unit  $\square$ .