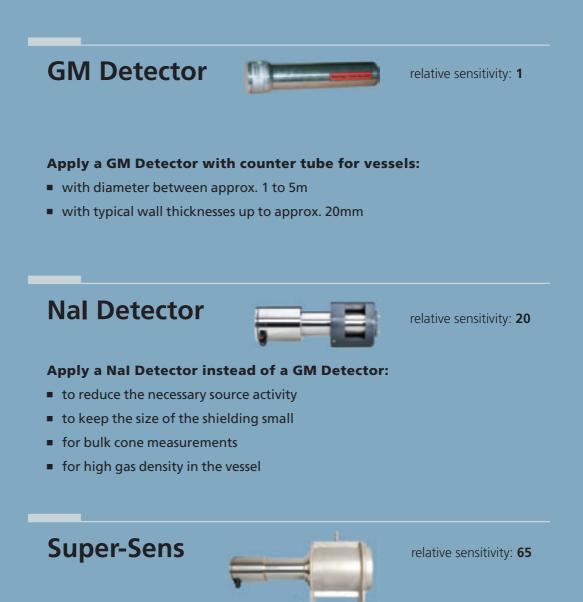

#### **GM-Detector**

Especially for fluids with smooth surface, the GM Detector hits the spot. It is also applicable for bulk material. For easy applications, it is the most cost-efficient alternative solution.

For fast switching of 1,5 to 5s, or in order to reduce the source activity, the GM Detector is available with two counter tubes.

#### **Nal-Detector**

For bulk material which forms a cone it is essential to be able to adjust the threshold very accurately. The NaI-Detector provides precise monitoring of the bulk cone diameter.

Where high gas density is present in the vessel, the gamma radiation will be attenuated strongly even when the vessel is empty. Thus, the measuring difference between material and gas is smaller. The significantly more sensitive Nal-Detector guarantees a reliable switching function in this situation.

### Super-Sens

An even higher sensitivity is achieved by using a scintillator 150/150mm in the Super- Sens. The integrated collimator ensures a good signal to noise ratio and reduces the background radiation interference.

The Super-Sens is used where the NaI Detector is pushed to its limits.

#### Apply the Super-Sens instead of a Nal Detector:

- for very thick walls
- for large vessels
- if there is a demand for smallest source activities
- to continue using existing sources