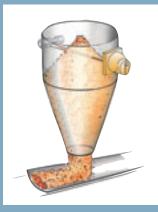

#### **Nal-Detector**

For bulk material which forms a cone it is essential to be able to adjust the threshold very accurately. The NaI-Detector provides precise monitoring of the bulk cone diameter.

Where high gas density is present in the vessel, the gamma radiation will be attenuated strongly even when the vessel is empty. Thus, the measuring difference between material and gas is smaller. The significantly more sensitive Nal-Detector guarantees a reliable switching function in this situation.