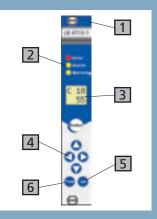

#### **Evaluation Unit LB 471**

- space saving, width only 4TE (0.8")
- 2 3 LED's for status control

1

- 3 two line Display, illuminated
- 4 easy data input using arrow keys
- 5 easy calibration with the pushbutton "Cal"
- 6 easily toggle to the measuring reading with the pushbutton "Clear"